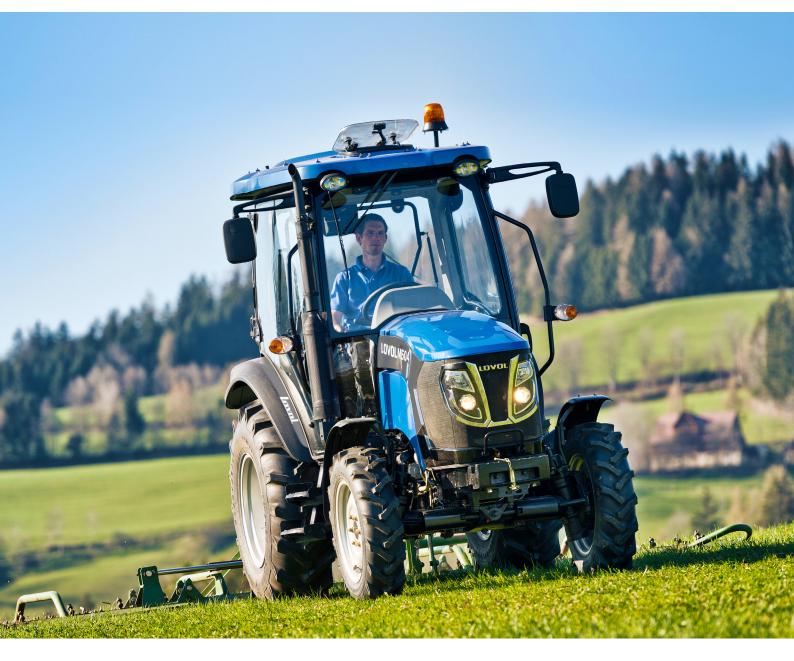

## **PRODUCT FEATURES**

LOVOL M504 is designed for a variety of tasks includes courtyard mowing, material handling, small farm tilling etc., it can work with a complete range of implements. The operation is easy and flexible with a strong powertrain, also easy to maintain with economy cost, which make it an ideal choice for farmers.

## PRODUCTS INFORMATION

- A Cabin with A/C and a Grammer seat gives you a new feeling, while the curve glass and 4 pillar design ensure a panoramic view in all directions.
- A tilt steering column lets you easy to go in and out, and keep you a natural position for your arms.
- Max. speed about 37.6 km/h, high efficiency for transportation;
- Donaldson dry type air filter will be easy for the maintenance and save your cost;
- Adjustable towing bar, more convenient to link with varieties implements;
- A 60L fuel tankdecreases the downtime as much as possible, gives a high productivity working day;
- 41 L/m hydraulic flow and 1400KG lift ability provides a wide range of implements.
- Electronic control 4WD and PTO, make the operation easy and comfortable.

12+12 shuttle gears

Panatery structure

Full view cabin with A/C