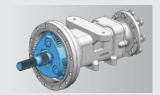

## PRODUCT PARAMETER

| Model                                  |         | M504                                 |
|----------------------------------------|---------|--------------------------------------|
| ENGINE                                 |         |                                      |
| TYPE                                   |         | DOOSAN D18                           |
| DISPLACEMENT(L)/CYLINDERS/ASPIRATION   |         | 1.794/3/T                            |
| MAX.POWER                              | (HP/KW) | 50/36.9                              |
| RATED SPEED                            | (RPM)   | 2400                                 |
| TRANSMISSION                           |         |                                      |
| DRIVE TYPE                             |         | 4 WD                                 |
| *GEARS                                 |         | Synchromesh 12F+12R                  |
| PTO                                    |         | 540/1000 Electronic Control          |
| BRAKE                                  |         | Oil immersed disc brake              |
| DIMENSION & WEIGHT WITH STANDARD TIRES |         |                                      |
| OVERALL SIZE (Length×width×height)     | (MM)    | 3986×1740×2842(To Cab)/2614(To ROPS) |
| WHEELBASE                              | (MM)    | 1990                                 |
| MAX.FRONT/REAR BALLAST                 | (KG)    | 150/540                              |
| STRUCTURE WEIGHT                       | (KG)    | 2535(Cab)/2355(ROPS)                 |
| FRONT TYRES                            |         | 280/70R20                            |
| REAR TYRES                             |         | 380/70R28                            |
| FRONT TRACK                            | (MM)    | 1320                                 |
| REAR TRACK                             | (MM)    | 1350                                 |