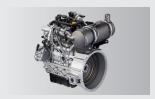

## PRODUCT PARAMETER

| Model                                  |         | M504                                 |
|----------------------------------------|---------|--------------------------------------|
| ENGINE                                 |         |                                      |
| TYPE                                   |         | DOOSAN D18                           |
| DISPLACEMENT(L)/CYLINDERS/ASPIRATION   |         | 1.794/3/T                            |
| MAX.POWER                              | (HP/KW) | 50/36.9                              |
| RATED SPEED                            | (RPM)   | 2400                                 |
| TRANSMISSION                           |         |                                      |
| DRIVE TYPE                             |         | 4 WD                                 |
| *GEARS                                 |         | Synchromesh 12F+12R                  |
| PTO                                    |         | 540/1000 Electronic Control          |
| BRAKE                                  |         | Oil immersed disc brake              |
| DIMENSION & WEIGHT WITH STANDARD TIRES |         |                                      |
| OVERALL SIZE (Length×width×height)     | (MM)    | 3986×1740×2842(To Cab)/2614(To ROPS) |
| WHEELBASE                              | (MM)    | 1990                                 |
| MAX.FRONT/REAR BALLAST                 | (KG)    | 150/540                              |
| STRUCTURE WEIGHT                       | (KG)    | 2535(Cab)/2355(ROPS)                 |
| FRONT TYRES                            |         | 280/70R20                            |
| REAR TYRES                             |         | 380/70R28                            |
| FRONT TRACK                            | (MM)    | 1320                                 |
| REAR TRACK                             | (MM)    | 1350                                 |