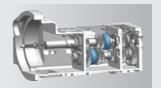

12+12 shuttle gears

Panatery structure

Full view cabin with A/C

## PRODUCT PARAMETER

| Model                                  |         | M504                                 |
|----------------------------------------|---------|--------------------------------------|
| ENGINE                                 |         |                                      |
| TYPE                                   |         | DOOSAN D18                           |
| DISPLACEMENT(L)/CYLINDERS/ASPIRATION   |         | 1.794/3/T                            |
| MAX.POWER                              | (HP/KW) | 50/36.9                              |
| RATED SPEED                            | (RPM)   | 2400                                 |
| TRANSMISSION                           |         |                                      |
| DRIVE TYPE                             |         | 4 WD                                 |
| *GEARS                                 |         | Synchromesh 12F+12R                  |
| PTO                                    |         | 540/1000 Electronic Control          |
| BRAKE                                  |         | Oil immersed disc brake              |
| DIMENSION & WEIGHT WITH STANDARD TIRES |         |                                      |
| OVERALL SIZE (Length×width×height)     | (MM)    | 3986×1740×2842(To Cab)/2614(To ROPS) |
| WHEELBASE                              | (MM)    | 1990                                 |
| MAX.FRONT/REAR BALLAST                 | (KG)    | 150/540                              |
| STRUCTURE WEIGHT                       | (KG)    | 2535(Cab)/2355(ROPS)                 |
| FRONT TYRES                            |         | 280/70R20                            |
| REAR TYRES                             |         | 380/70R28                            |
| FRONT TRACK                            | (MM)    | 1320                                 |
| REAR TRACK                             | (MM)    | 1350                                 |